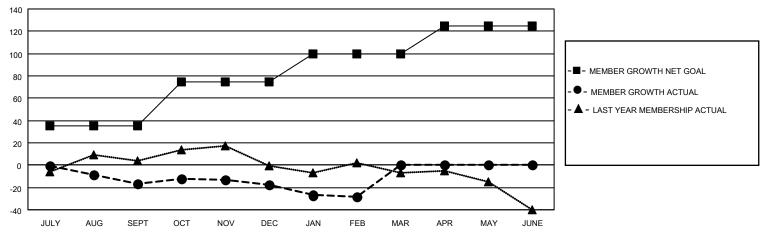

## District 201V5

| Clubs         |               |             |               | Members               |                       |                         |                                                    |  |
|---------------|---------------|-------------|---------------|-----------------------|-----------------------|-------------------------|----------------------------------------------------|--|
|               | RESULTS FOR   | R 2020-2021 |               | RESULTS FOR 2020-2021 |                       |                         |                                                    |  |
| QUARTER       | NEW CLUB GOAL | NEW CLUBS   | DROPPED CLUBS | QUARTER MEMB          | ER GROWTH NET<br>GOAL | MEMBER GROWTH<br>ACTUAL | DROPPED<br>MEMBERS ACTUAL<br>(including transfers) |  |
| JULY/AUG/SEPT | 0             | 0           | 0             | JULY/AUG/SEPT         | 35                    | 20                      | 33                                                 |  |
| OCT/NOV/DEC   | 1             | 0           | 0             | OCT/NOV/DEC           | 40                    | 41                      | 32                                                 |  |
| JAN/FEB/MAR   | 0             | 0           | 0             | JAN/FEB/MAR           | 25                    | 9                       | 19                                                 |  |
| APR/MAY/JUNE  | 0             | 0           | 0             | APR/MAY/JUNE          | 25                    | 0                       | 0                                                  |  |